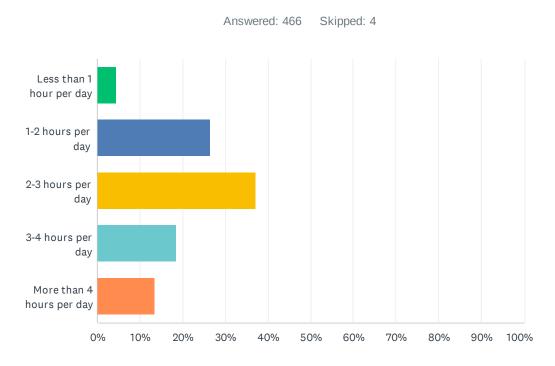

Q43 Excluding the time spent doing homework, how much of your free time, on an average day, do you spend on your computer or phone? This includes texting, playing games, or using apps such as Facebook, Twitter, SnapChat, Instagram and TikTok.

| ANSWER CHOICES            | RESPONSES |     |
|---------------------------|-----------|-----|
| Less than 1 hour per day  | 4.51%     | 21  |
| 1-2 hours per day         | 26.39%    | 123 |
| 2-3 hours per day         | 37.12%    | 173 |
| 3-4 hours per day         | 18.45%    | 86  |
| More than 4 hours per day | 13.52%    | 63  |
| TOTAL                     |           | 466 |