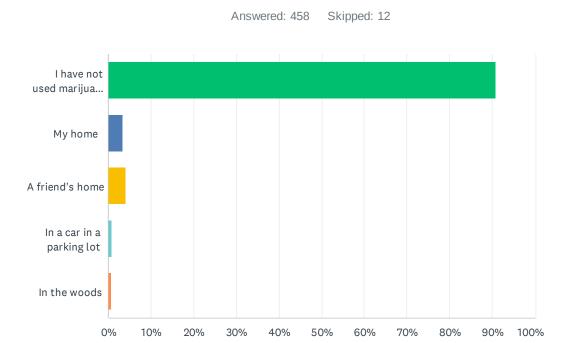

### Q60 During the past 30 days, where was the most frequent spot you chose to drink?

| ANSWER CHOICES                              | RESPONSES |     |
|---------------------------------------------|-----------|-----|
| I did not drink alcohol in the past 30 days | 80.13%    | 371 |
| My home                                     | 3.46%     | 16  |
| A friend's home                             | 15.55%    | 72  |
| A car in a parking lot                      | 0.22%     | 1   |
| In the woods                                | 0.65%     | 3   |
| TOTAL                                       |           | 463 |