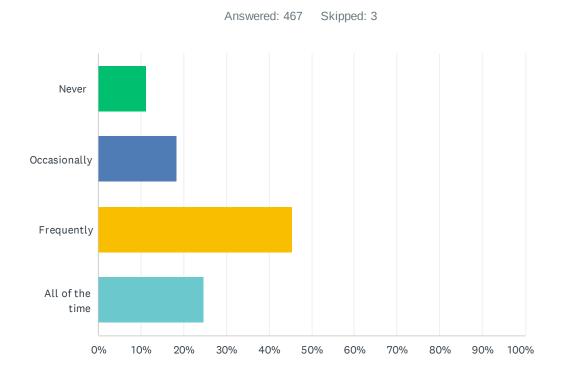

#### Q28 How often do you feel a sense of belonging at school?

| ANSWER CHOICES  | RESPONSES |     |
|-----------------|-----------|-----|
| Never           | 11.35%    | 53  |
| Occasionally    | 18.42%    | 86  |
| Frequently      | 45.40%    | 212 |
| All of the time | 24.84%    | 116 |
| TOTAL           |           | 467 |