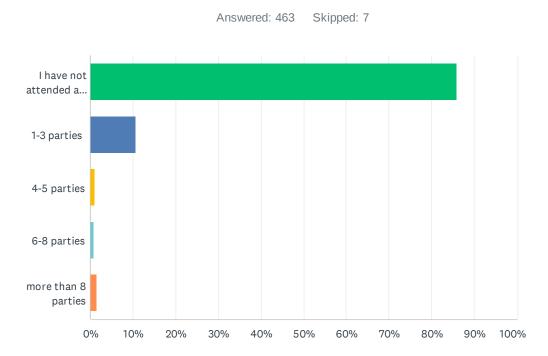

# Q58 How many parties have you attended in the past 3 months with parents present where underage drinking was occurring WITHOUT their knowledge?

| ANSWER CHOICES                                                                                                          | RESPON | ISES |
|-------------------------------------------------------------------------------------------------------------------------|--------|------|
| I have not attended a party with parents present where alcohol was served without their knowledge in the past 3 months. | 85.96% | 398  |
| 1-3 parties                                                                                                             | 10.58% | 49   |
| 4-5 parties                                                                                                             | 1.08%  | 5    |
| 6-8 parties                                                                                                             | 0.86%  | 4    |
| more than 8 parties                                                                                                     | 1.51%  | 7    |
| TOTAL                                                                                                                   |        | 463  |