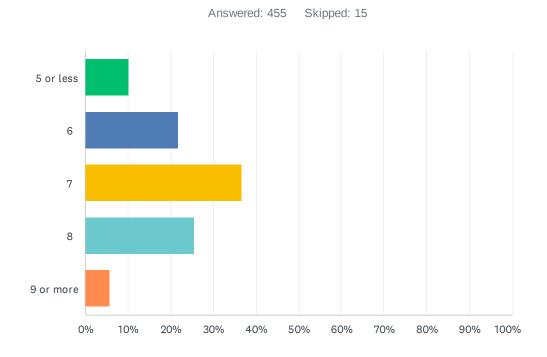

### Q95 On average, how many hours of sleep do you get on a typical school night?

| ANSWER CHOICES | RESPONSES |     |
|----------------|-----------|-----|
| 5 or less      | 10.33%    | 47  |
| 6              | 21.76%    | 99  |
| 7              | 36.70%    | 167 |
| 8              | 25.49%    | 116 |
| 9 or more      | 5.71%     | 26  |
| TOTAL          |           | 455 |