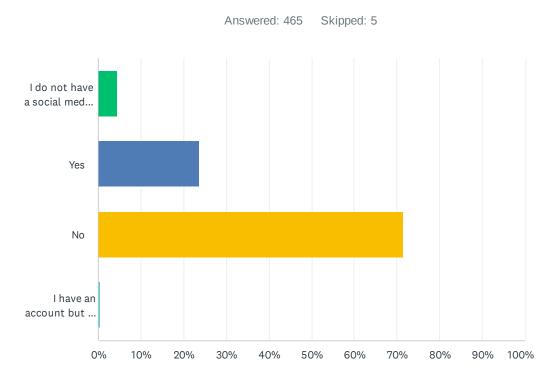

# Q42 Are your parents supervising your social media account (Facebook, Twitter, SnapChat, Instagram and TikTok) (i.e., can they view your page to see your activity)?

| ANSWER CHOICES                                                               | RESPONSES |     |
|------------------------------------------------------------------------------|-----------|-----|
| I do not have a social media account                                         | 4.52%     | 21  |
| Yes                                                                          | 23.66%    | 110 |
| No                                                                           | 71.40%    | 332 |
| I have an account but my parents do not know (so they aren't supervising it) | 0.43%     | 2   |
| TOTAL                                                                        |           | 465 |