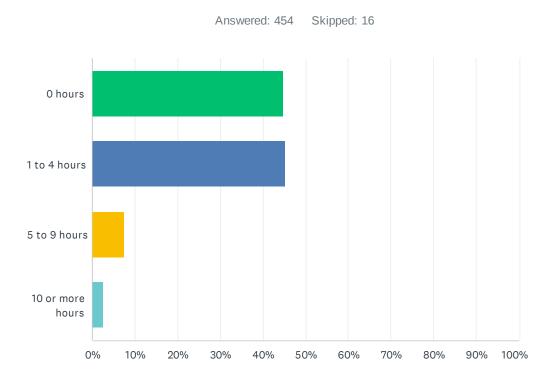

Q98 In an average month, how many hours do you spend on volunteer work, community service, or helping people outside your home without getting paid? (Do not include court-ordered community service)

| ANSWER CHOICES   | RESPONSES  |
|------------------|------------|
| 0 hours          | 44.71% 203 |
| 1 to 4 hours     | 45.15% 205 |
| 5 to 9 hours     | 7.49% 34   |
| 10 or more hours | 2.64% 12   |
| TOTAL            | 454        |