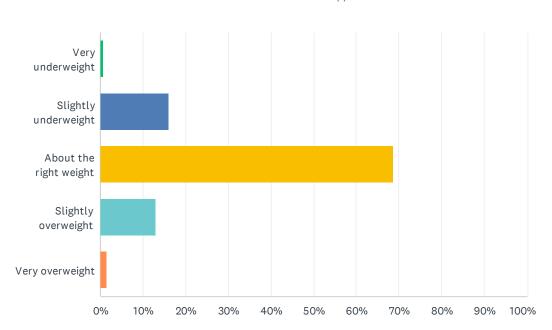

#### Q93 How would you describe your weight?

| ANSWER CHOICES         | RESPONSES  |
|------------------------|------------|
| Very underweight       | 0.66%      |
| Slightly underweight   | 16.08% 73  |
| About the right weight | 68.72% 312 |
| Slightly overweight    | 13.00% 59  |
| Very overweight        | 1.54%      |
| TOTAL                  | 454        |