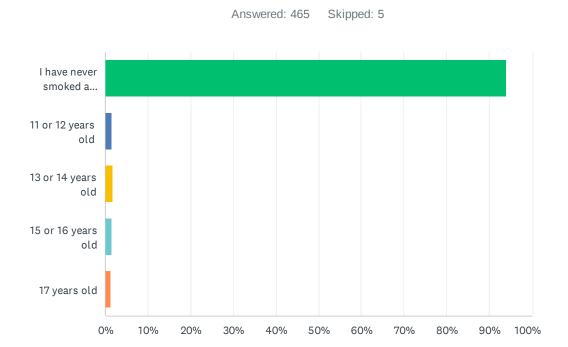

### Q45 How old were you when you smoked a whole cigarette for the first time?

| ANSWER CHOICES                  | RESPONSES  |
|---------------------------------|------------|
| I have never smoked a cigarette | 93.98% 437 |
| 11 or 12 years old              | 1.51%      |
| 13 or 14 years old              | 1.72%      |
| 15 or 16 years old              | 1.51%      |
| 17 years old                    | 1.29%      |
| TOTAL                           | 465        |