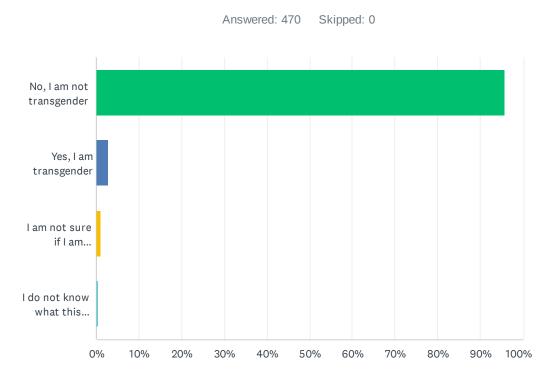

# Q2 Some people describe themselves as transgender when their sex at birth does not match the way they think or feel about their gender. Are you transgender?

| ANSWER CHOICES                             | RESPONSES |     |
|--------------------------------------------|-----------|-----|
| No, I am not transgender                   | 95.74%    | 450 |
| Yes, I am transgender                      | 2.77%     | 13  |
| I am not sure if I am transgender          | 1.06%     | 5   |
| I do not know what this question is asking | 0.43%     | 2   |
| TOTAL                                      |           | 470 |