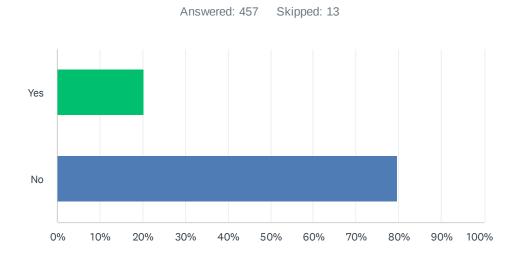

### Q48 Have you ever used an e-cigarette or "vaped"?

| ANSWER CHOICES | RESPONSES |     |
|----------------|-----------|-----|
| Yes            | 15.02%    | 70  |
| No             | 84.98%    | 396 |
| TOTAL          |           | 466 |