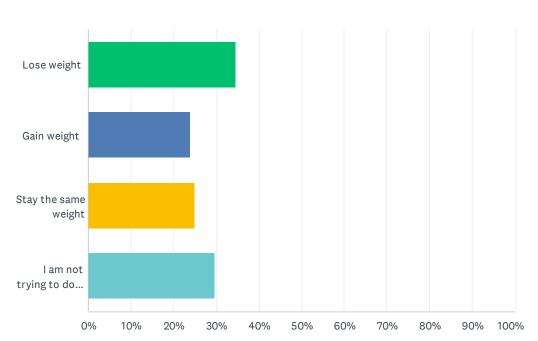

#### Q94 Which of the following are you trying to do about your weight?

| ANSWER CHOICES                                 | RESPONSES |     |
|------------------------------------------------|-----------|-----|
| Lose weight                                    | 34.58%    | 157 |
| Gain weight                                    | 23.79%    | 108 |
| Stay the same weight                           | 24.89%    | 113 |
| I am not trying to do anything about my weight | 29.74%    | 135 |
| Total Respondents: 454                         |           |     |