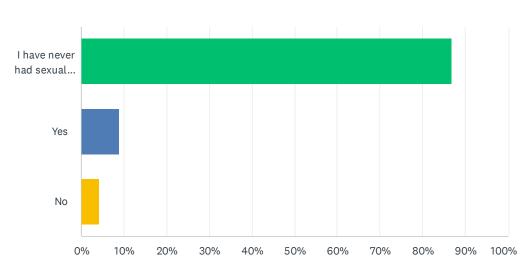

#### Q85 Have you ever had sexual intercourse?

| ANSWER CHOICES | RESPONSES |     |
|----------------|-----------|-----|
| Yes            | 11.70%    | 53  |
| No             | 88.30%    | 400 |
| TOTAL          |           | 453 |