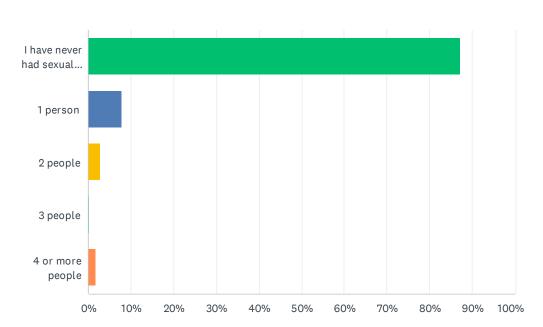

#### Q87 During your life, with how many people have you had sexual intercourse?

| ANSWER CHOICES                      | RESPONSES |     |
|-------------------------------------|-----------|-----|
| I have never had sexual intercourse | 87.20%    | 395 |
| 1 person                            | 7.95%     | 36  |
| 2 people                            | 2.87%     | 13  |
| 3 people                            | 0.22%     | 1   |
| 4 or more people                    | 1.77%     | 8   |
| TOTAL                               |           | 453 |