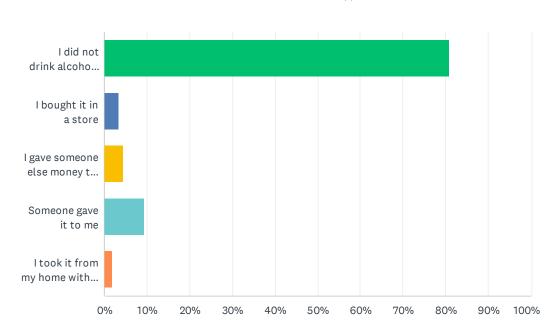

### Q59 During the past 30 days, how did you usually get the alcohol you drank?

| ANSWER CHOICES                                  | RESPONSES |     |
|-------------------------------------------------|-----------|-----|
| I did not drink alcohol during the past 30 days | 80.78%    | 374 |
| I bought it in a store                          | 3.46%     | 16  |
| I gave someone else money to buy it for me      | 4.54%     | 21  |
| Someone gave it to me                           | 9.29%     | 43  |
| I took it from my home without permission       | 1.94%     | 9   |
| TOTAL                                           |           | 463 |