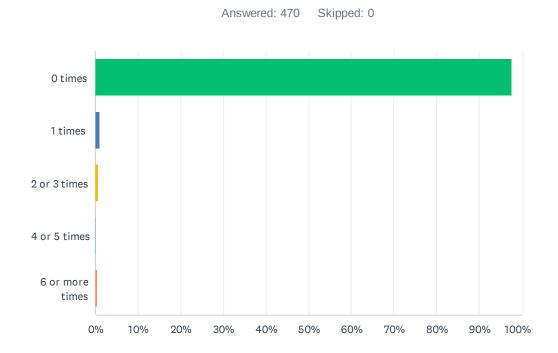

## Q12 During the past 30 days, how many times did you drive a car or other vehicle when you had been drinking alcohol?

| ANSWER CHOICES  | RESPONSES |     |
|-----------------|-----------|-----|
| 0 times         | 97.66%    | 459 |
| 1 times         | 1.06%     | 5   |
| 2 or 3 times    | 0.64%     | 3   |
| 4 or 5 times    | 0.21%     | 1   |
| 6 or more times | 0.43%     | 2   |
| TOTAL           |           | 470 |