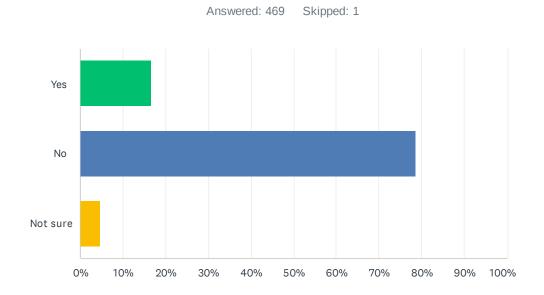

### Q7 Are you receiving special education services? (That is, do you have an IEP?)

| ANSWER CHOICES | RESPONSES |    |
|----------------|-----------|----|
| Yes            | 16.63%    | 78 |
| No             | 78.68% 36 | 9  |
| Not sure       | 4.69% 2   | 22 |
| TOTAL          | 46        | 9  |