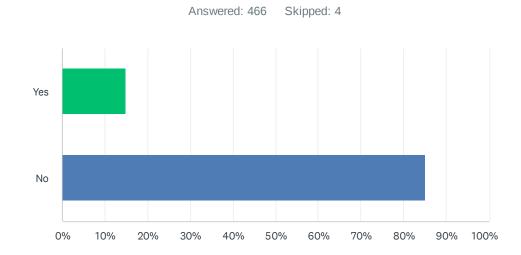

### Q48 Have you ever used an e-cigarette or "vaped"?

| ANSWER CHOICES | RESPONSES |     |
|----------------|-----------|-----|
| Yes            | 15.02%    | 70  |
| No             | 84.98%    | 396 |
| TOTAL          |           | 466 |