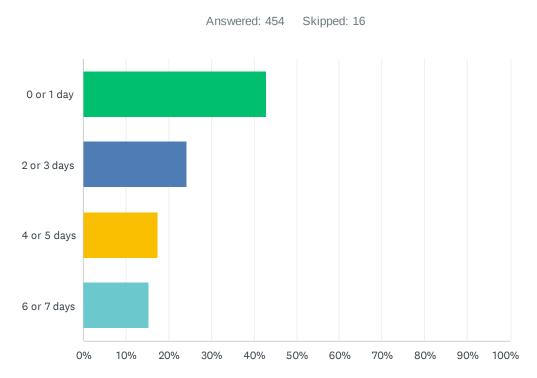

Q99 On how many of the past 7 days did you take part in organized after school, evening, or weekend activities {such as school clubs, community center groups, music/art/dance/lessons, drama, church, or other supervised activities)?

| ANSWER CHOICES | RESPONSES |     |
|----------------|-----------|-----|
| 0 or 1 day     | 42.95%    | 195 |
| 2 or 3 days    | 24.23%    | 110 |
| 4 or 5 days    | 17.40%    | 79  |
| 6 or 7 days    | 15.42%    | 70  |
| TOTAL          |           | 454 |