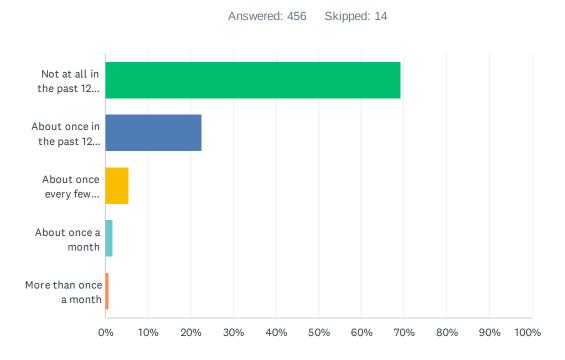

Q81 During the past 12 months, about how often have you had a conversation with your parents or other adults in your family about sexuality or ways to prevent sexually transmitted diseases (STDs) or pregnancy?

| ANSWER CHOICES                   | RESPONSES |     |
|----------------------------------|-----------|-----|
| Not at all in the past 12 months | 69.30%    | 316 |
| About once in the past 12 months | 22.59%    | 103 |
| About once every few months      | 5.48%     | 25  |
| About once a month               | 1.75%     | 8   |
| More than once a month           | 0.88%     | 4   |
| TOTAL                            |           | 456 |