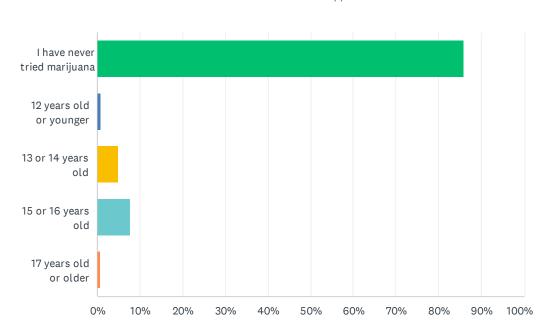

#### Q63 How old were you when you tried marijuana for the first time?

| ANSWER CHOICES               | RESPONSES  |
|------------------------------|------------|
| I have never tried marijuana | 86.03% 394 |
| 12 years old or younger      | 0.87% 4    |
| 13 or 14 years old           | 4.80% 22   |
| 15 or 16 years old           | 7.64% 35   |
| 17 years old or older        | 0.66% 3    |
| TOTAL                        | 458        |