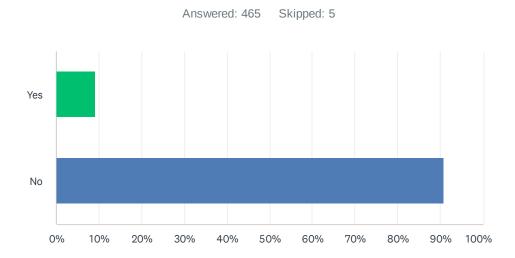

# Q18 During the past 12 months, has someone stolen or deliberately damaged your property such as your car, clothing, money, phone, or books on school property?

| ANSWER CHOICES | RESPONSES |     |
|----------------|-----------|-----|
| Yes            | 9.25%     | 43  |
| No             | 90.75%    | 422 |
| TOTAL          |           | 465 |