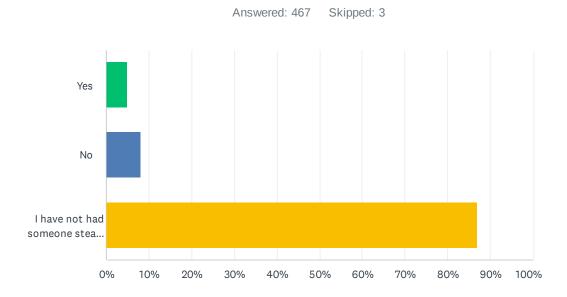

# Q19 If someone has stolen or deliberately damaged your property such as your car, clothing, money, phone, or books on school property, did you report it to a parent or school official?

| ANSWER CHOICES                                                  | RESPONSES |     |
|-----------------------------------------------------------------|-----------|-----|
| Yes                                                             | 4.93%     | 23  |
| No                                                              | 8.14%     | 38  |
| I have not had someone steal or deliberately damage my property | 86.94%    | 406 |
| TOTAL                                                           |           | 467 |