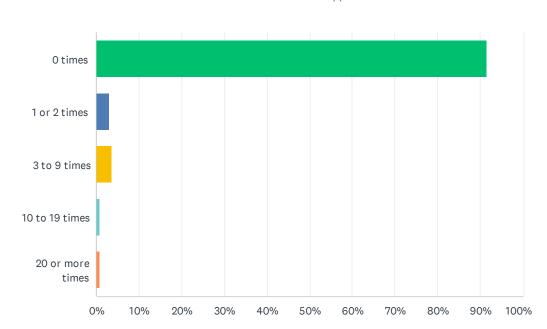

#### Q64 During the past 30 days, how many times did you use marijuana?

| ANSWER CHOICES   | RESPONSES |     |
|------------------|-----------|-----|
| 0 times          | 91.48%    | 419 |
| 1 or 2 times     | 3.06%     | 14  |
| 3 to 9 times     | 3.71%     | 17  |
| 10 to 19 times   | 0.87%     | 4   |
| 20 or more times | 0.87%     | 4   |
| TOTAL            |           | 458 |