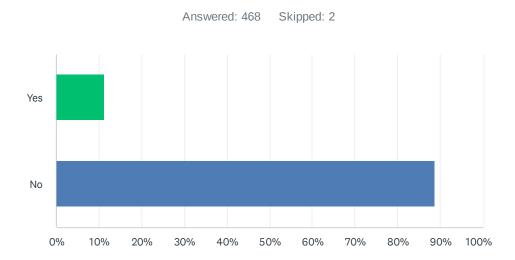

# Q18 During the past 12 months, has someone stolen or deliberately damaged your property such as your car, clothing, money, phone, or books on school property?

| ANSWER CHOICES | RESPONSES |     |
|----------------|-----------|-----|
| Yes            | 9.25%     | 43  |
| No             | 90.75%    | 422 |
| TOTAL          |           | 465 |

# Q19 If someone has stolen or deliberately damaged your property such as your car, clothing, money, phone, or books on school property, did you report it to a parent or school official?

| ANSWER CHOICES                                                  | RESPONSES |     |
|-----------------------------------------------------------------|-----------|-----|
| Yes                                                             | 4.93%     | 23  |
| No                                                              | 8.14%     | 38  |
| I have not had someone steal or deliberately damage my property | 86.94%    | 406 |
| TOTAL                                                           |           | 467 |