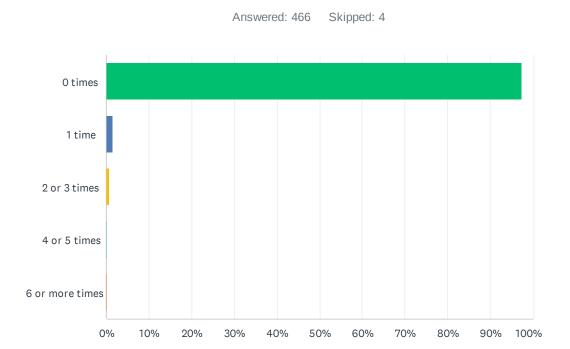

### Q11 During the past 30 days, how many times did you ride in a car or other vehicle driven by someone who had been drinking alcohol?

| ANSWER CHOICES  | RESPONSES |     |
|-----------------|-----------|-----|
| 0 times         | 91.70%    | 431 |
| 1 time          | 4.26%     | 20  |
| 2 or 3 times    | 2.55%     | 12  |
| 4 or 5 times    | 0.21%     | 1   |
| 6 or more times | 1.28%     | 6   |
| TOTAL           |           | 470 |