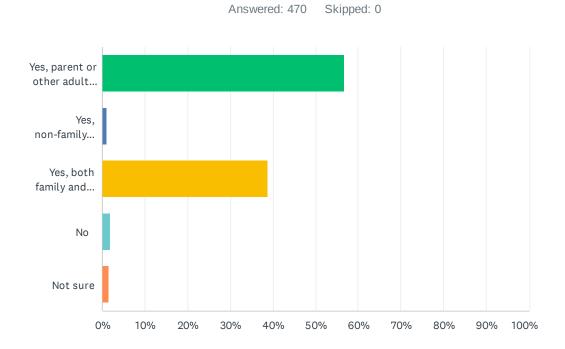

## Q9 Outside of school, is there an adult (or adults) you can talk to about things that are important to you?

| ANSWER CHOICES                                                                 | RESPONSES |     |
|--------------------------------------------------------------------------------|-----------|-----|
| Yes, parent or other adult family member                                       | 56.81%    | 267 |
| Yes, non-family adult (such as religious leader, club advisor, neighbor, etc.) | 1.06%     | 5   |
| Yes, both family and non-family adults                                         | 38.72%    | 182 |
| No                                                                             | 1.91%     | 9   |
| Not sure                                                                       | 1.49%     | 7   |
| TOTAL                                                                          |           | 470 |