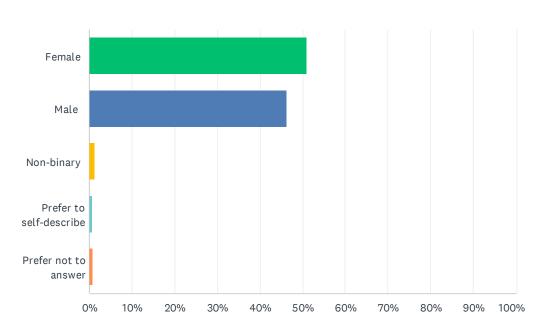

#### Q1 What is your sex?

Answered: 470 Skipped: 0

| ANSWER CHOICES          | RESPONSES |     |
|-------------------------|-----------|-----|
| Female                  | 51.06%    | 240 |
| Male                    | 46.17%    | 217 |
| Non-binary              | 1.28%     | 6   |
| Prefer to self-describe | 0.64%     | 3   |
| Prefer not to answer    | 0.85%     | 4   |
| TOTAL                   | 4         | 470 |