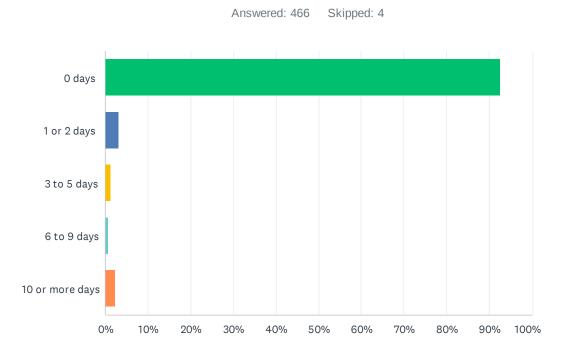

## Q49 During the past 30 days, on how many days did you use an e-cigarette or "vape"?

| ANSWER CHOICES  | RESPONSES |     |
|-----------------|-----------|-----|
| 0 days          | 92.49%    | 431 |
| 1 or 2 days     | 3.22%     | 15  |
| 3 to 5 days     | 1.29%     | 6   |
| 6 to 9 days     | 0.64%     | 3   |
| 10 or more days | 2.36%     | 11  |
| TOTAL           |           | 466 |