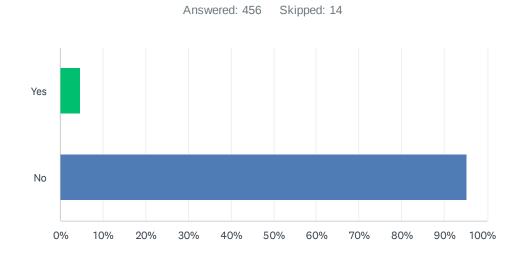

Q76 During your life, have you ever taken a prescription pain medicine that was prescribed for you by a doctor to treat a medical issue? For this question count drugs such as OxyContin, Percocet, Vicodin, Codeine and Hydrocodone.

| ANSWER CHOICES | RESPONSES |     |
|----------------|-----------|-----|
| Yes            | 22.64%    | 103 |
| No             | 77.36%    | 352 |
| TOTAL          |           | 455 |