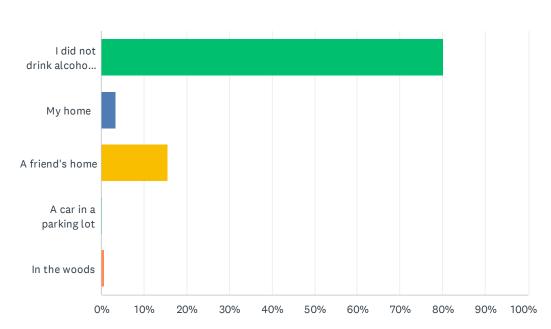

### Q60 During the past 30 days, where was the most frequent spot you chose to drink?

| ANSWER CHOICES                              | RESPONSES |     |
|---------------------------------------------|-----------|-----|
| I did not drink alcohol in the past 30 days | 80.13%    | 371 |
| My home                                     | 3.46%     | 16  |
| A friend's home                             | 15.55%    | 72  |
| A car in a parking lot                      | 0.22%     | 1   |
| In the woods                                | 0.65%     | 3   |
| TOTAL                                       |           | 463 |