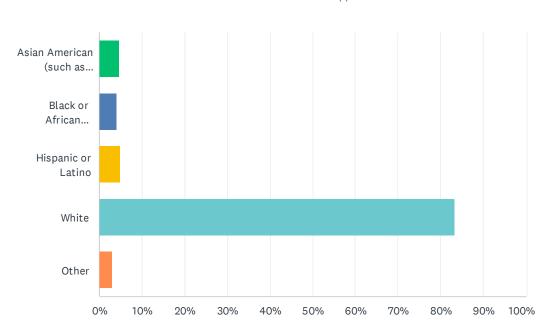

#### Q5 How do you describe yourself?

| ANSWER CHOICES                                                                    | RESPONSES |     |
|-----------------------------------------------------------------------------------|-----------|-----|
| Asian American (such as Chinese, Japanese, Korean, Thai, Vietnamese, East Indian) | 4.68%     | 22  |
| Black or African American                                                         | 4.04%     | 19  |
| Hispanic or Latino                                                                | 4.89%     | 23  |
| White                                                                             | 83.40%    | 392 |
| Other                                                                             | 2.98%     | 14  |
| TOTAL                                                                             |           | 470 |