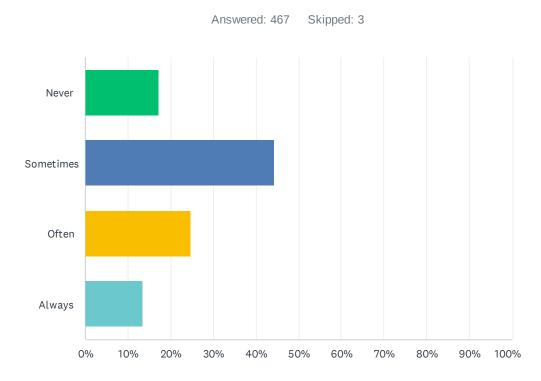

# Q29 How much do you worry (or feel like you can't control how much you worry) about minor things such as homework, talking to a teacher or adjusting to change?

| ANSWER CHOICES | RESPONSES |     |
|----------------|-----------|-----|
| Never          | 17.34%    | 81  |
| Sometimes      | 44.33%    | 207 |
| Often          | 24.84%    | 116 |
| Always         | 13.49%    | 63  |
| TOTAL          |           | 467 |