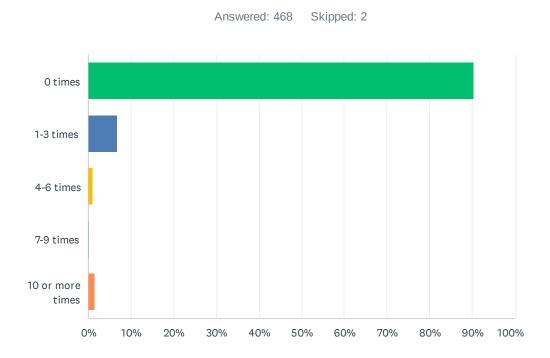

Q15 During the past 12 months, how many times have you been bullied at school? (Being bullied is defined as verbal, physical, or written or electronic action or other behavior that is intentionally cruel or repetitive)

| ANSWER CHOICES   | RESPONSES |     |
|------------------|-----------|-----|
| 0 times          | 90.38%    | 423 |
| 1-3 times        | 6.84%     | 32  |
| 4-6 times        | 1.07%     | 5   |
| 7-9 times        | 0.21%     | 1   |
| 10 or more times | 1.50%     | 7   |
| TOTAL            |           | 468 |