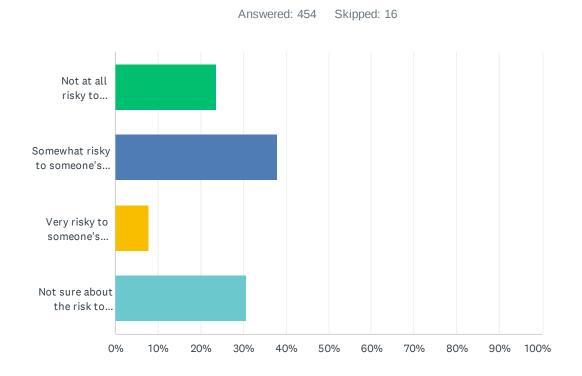

#### Q84 To what degree do you believe engaging in oral sex impacts ones health?

| ANSWER CHOICES                              | RESPONSES |     |
|---------------------------------------------|-----------|-----|
| Not at all risky to someone's health        | 23.57%    | 107 |
| Somewhat risky to someone's health          | 37.89%    | 172 |
| Very risky to someone's health              | 7.93%     | 36  |
| Not sure about the risk to someone's health | 30.62%    | 139 |
| TOTAL                                       |           | 454 |