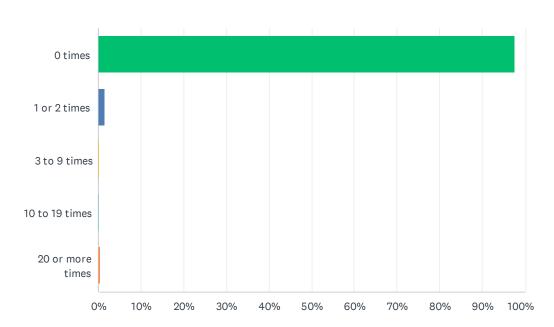

## Q65 During the past 30 days, how many times did you use marijuana on school property?

| ANSWER CHOICES   | RESPONSES  |   |
|------------------|------------|---|
| 0 times          | 97.60% 447 | 7 |
| 1 or 2 times     | 1.53%      | 7 |
| 3 to 9 times     | 0.22%      | 1 |
| 10 to 19 times   | 0.22%      | 1 |
| 20 or more times | 0.44%      | 2 |
| TOTAL            | 458        | 8 |