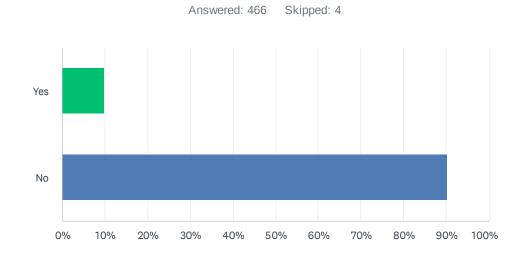

## Q39 Have you ever sent a text of a sexual nature (picture or words) to someone else?

| ANSWER CHOICES | RESPONSES |     |
|----------------|-----------|-----|
| Yes            | 9.87%     | 46  |
| No             | 90.13%    | 420 |
| TOTAL          |           | 466 |