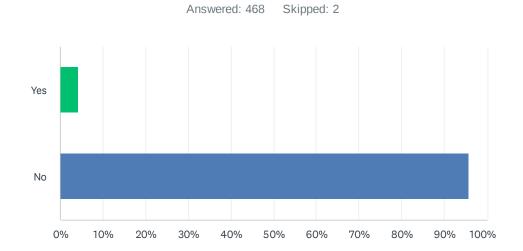

#### Q23 Has anyone ever had sexual contact with you against your will?

| ANSWER CHOICES                                             | RESPONSES | RESPONSES |  |
|------------------------------------------------------------|-----------|-----------|--|
| No one has ever had sexual contact with me against my will | 95.09%    | 445       |  |
| Yes, within the past 12 months                             | 1.28%     | 6         |  |
| Yes, more than 12 months ago                               | 2.35%     | 11        |  |
| Yes both "b" and "c"                                       | 1.28%     | 6         |  |
| TOTAL                                                      |           | 468       |  |