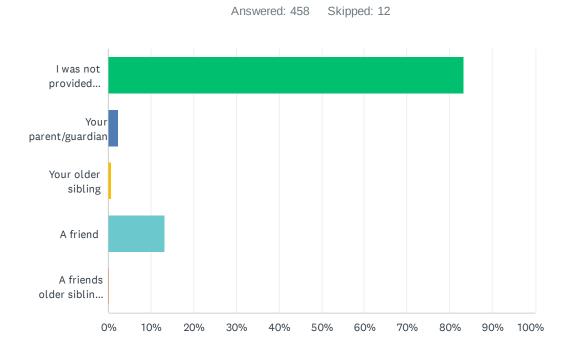

## Q61 If you were provided alcohol by someone during the past 30 days, who was that person?

| ANSWER CHOICES                                           | RESPONSES |     |
|----------------------------------------------------------|-----------|-----|
| I was not provided alcohol by anyone in the past 30 days | 83.41%    | 382 |
| Your parent/guardian                                     | 2.40%     | 11  |
| Your older sibling                                       | 0.66%     | 3   |
| A friend                                                 | 13.32%    | 61  |
| A friends older sibling or parent                        | 0.22%     | 1   |
| TOTAL                                                    |           | 458 |