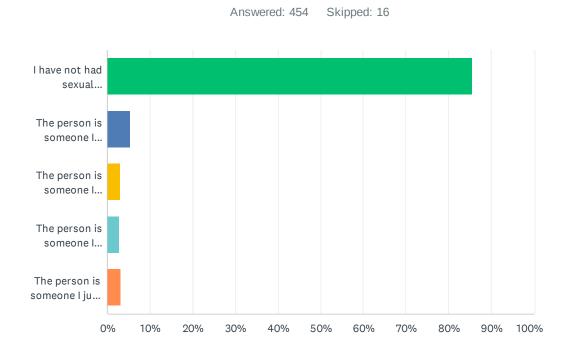

#### Q88 How would you describe the person with whom you last had sexual intercourse or oral sex?

| ANSWER CHOICES                                                | RESPONSES |     |
|---------------------------------------------------------------|-----------|-----|
| I have not had sexual intercourse or oral sex                 | 85.46%    | 388 |
| The person is someone I am/was in a serious relationship with | 5.29%     | 24  |
| The person is someone I am/was casually dating                | 3.08%     | 14  |
| The person is someone I am/was just friends with              | 2.86%     | 13  |
| The person is someone I just randomly hooked up with          | 3.30%     | 15  |
| TOTAL                                                         |           | 454 |