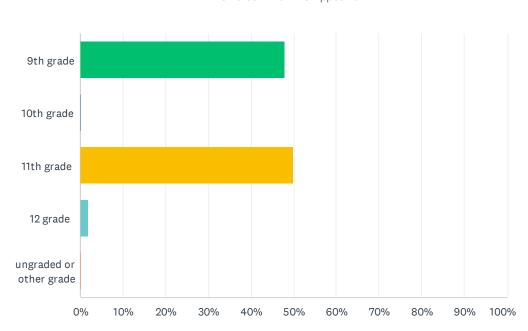

#### Q4 In what grade are you?

Answered: 470 Skipped: 0

| ANSWER CHOICES          | RESPONSES |     |
|-------------------------|-----------|-----|
| 9th grade               | 47.87%    | 225 |
| 10th grade              | 0.21%     | 1   |
| 11th grade              | 49.79%    | 234 |
| 12 grade                | 1.91%     | 9   |
| ungraded or other grade | 0.21%     | 1   |
| TOTAL                   |           | 470 |