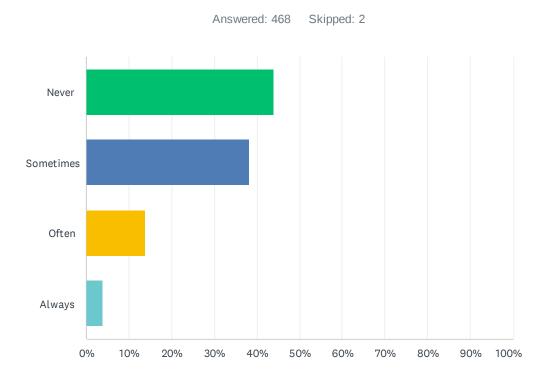

### Q30 How often do you avoid going places, doing things you like to do, or trying new things because you feel anxious?

| ANSWER CHOICES | RESPONSES |     |
|----------------|-----------|-----|
| Never          | 44.02%    | 206 |
| Sometimes      | 38.25%    | 179 |
| Often          | 13.89%    | 65  |
| Always         | 3.85%     | 18  |
| TOTAL          |           | 468 |