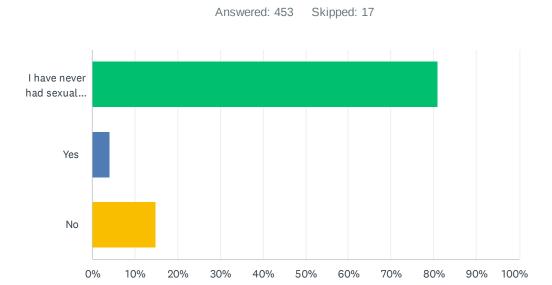

#### Q90 The last time you had sexual intercourse, did you or your partner use a condom?

| ANSWER CHOICES                      | RESPONSES |     |
|-------------------------------------|-----------|-----|
| I have never had sexual intercourse | 86.78%    | 394 |
| Yes                                 | 9.03%     | 41  |
| No                                  | 4.19%     | 19  |
| TOTAL                               |           | 454 |