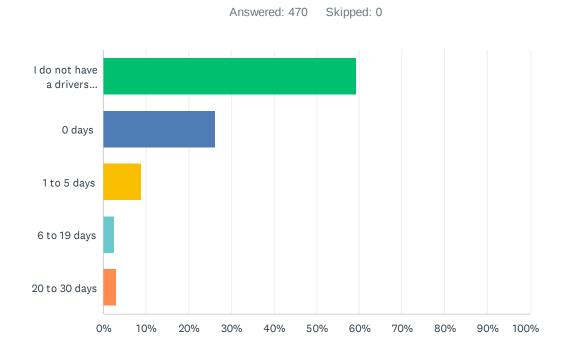

## Q13 During the past 30 days, how many days did you text or email while driving a car or other vehicle?

| ANSWER CHOICES                  | RESPONSES |     |
|---------------------------------|-----------|-----|
| I do not have a drivers license | 59.36%    | 279 |
| 0 days                          | 26.17%    | 123 |
| 1 to 5 days                     | 8.94%     | 42  |
| 6 to 19 days                    | 2.55%     | 12  |
| 20 to 30 days                   | 2.98%     | 14  |
| TOTAL                           | 4         | 470 |