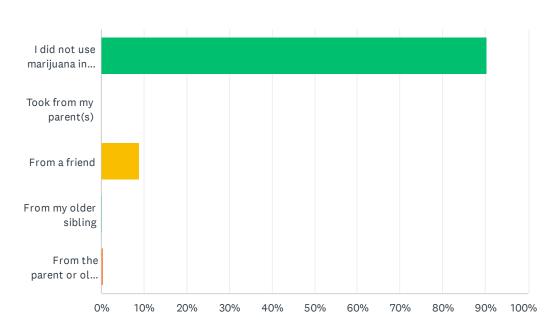

#### Q66 During the past 30 days, how did you obtain the marijuana you used?

| ANSWER CHOICES                               | RESPONSES |     |
|----------------------------------------------|-----------|-----|
| I did not use marijuana in the past 30 days  | 90.37%    | 413 |
| Took from my parent(s)                       | 0.00%     | 0   |
| From a friend                                | 8.97%     | 41  |
| From my older sibling                        | 0.22%     | 1   |
| From the parent or older sibling of a friend | 0.44%     | 2   |
| TOTAL                                        |           | 457 |