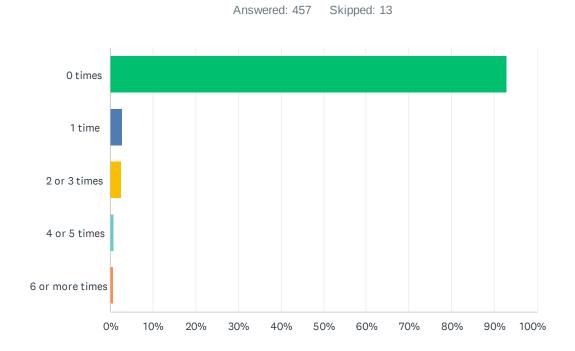

## Q68 During the past 30 days, how many times did you ride in a car or other vehicle driven by someone who has been using marijuana?

| ANSWER CHOICES  | RESPONSES |     |
|-----------------|-----------|-----|
| 0 times         | 93.00%    | 425 |
| 1 time          | 2.84%     | 13  |
| 2 or 3 times    | 2.63%     | 12  |
| 4 or 5 times    | 0.88%     | 4   |
| 6 or more times | 0.66%     | 3   |
| TOTAL           |           | 457 |