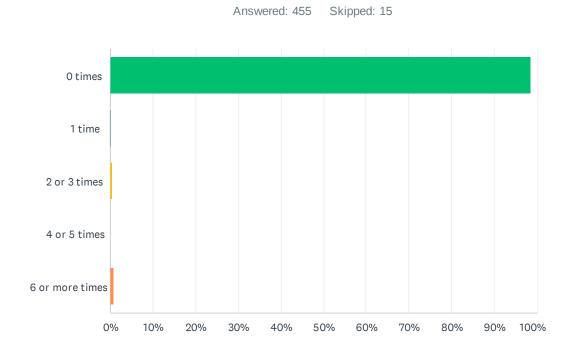

## Q69 During the past 30 days, how many times did you drive a car or other vehicle when you had been using marijuana?

| ANSWER CHOICES  | RESPONSES |     |
|-----------------|-----------|-----|
| 0 times         | 98.46%    | 448 |
| 1 time          | 0.22%     | 1   |
| 2 or 3 times    | 0.44%     | 2   |
| 4 or 5 times    | 0.00%     | 0   |
| 6 or more times | 0.88%     | 4   |
| TOTAL           |           | 455 |