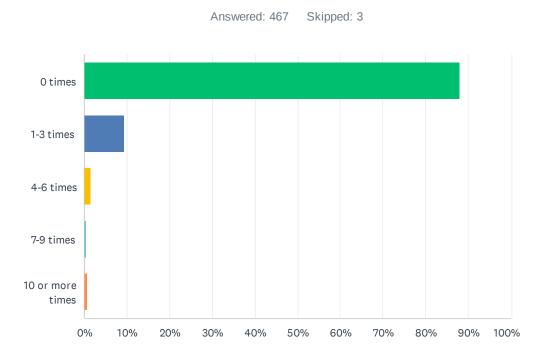

# Q17 During the past 12 months, how many times have you been harassed or bullied online (Facebook, email, Twitter, Snapchat, etc.) or with a cell phone (text messaging, photos, etc.)?

| ANSWER CHOICES   | RESPONSES |     |
|------------------|-----------|-----|
| 0 times          | 88.01%    | 411 |
| 1-3 times        | 9.42%     | 44  |
| 4-6 times        | 1.50%     | 7   |
| 7-9 times        | 0.43%     | 2   |
| 10 or more times | 0.64%     | 3   |
| TOTAL            |           | 467 |