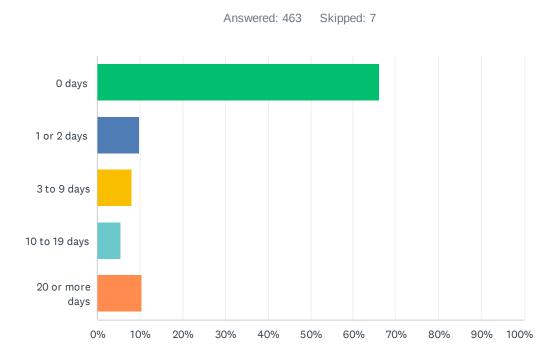

## Q51 During your life, on how many days have you had at least one drink of alcohol, other than a few sips?

| ANSWER CHOICES  | RESPONSES |     |
|-----------------|-----------|-----|
| 0 days          | 66.09%    | 306 |
| 1 or 2 days     | 9.72%     | 45  |
| 3 to 9 days     | 8.21%     | 38  |
| 10 to 19 days   | 5.62%     | 26  |
| 20 or more days | 10.37%    | 48  |
| TOTAL           |           | 463 |