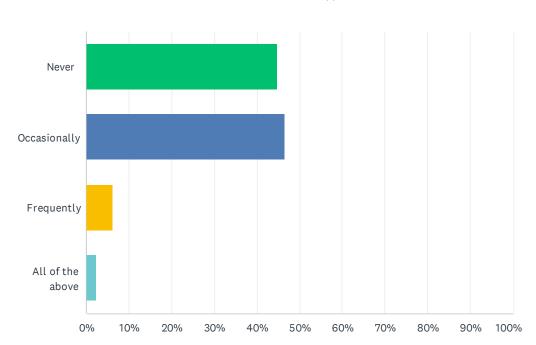

#### Q26 How often do you feel lonely?

| ANSWER CHOICES   | RESPONSES |     |
|------------------|-----------|-----|
| Never            | 44.87%    | 210 |
| Occasionally     | 46.58%    | 218 |
| Frequently       | 6.20%     | 29  |
| All of the above | 2.35%     | 11  |
| TOTAL            |           | 468 |