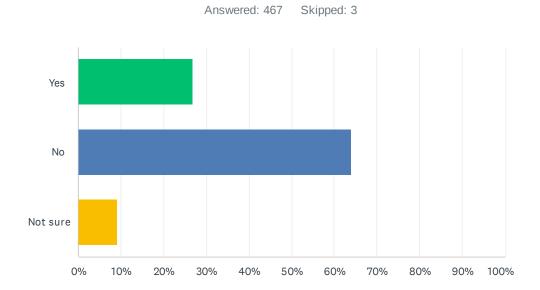

### Q38 Have you ever received a text of a sexual nature (picture or words)?

| ANSWER CHOICES | RESPONSES |     |
|----------------|-----------|-----|
| Yes            | 26.77%    | 125 |
| No             | 64.03%    | 299 |
| Not sure       | 9.21%     | 43  |
| TOTAL          |           | 467 |