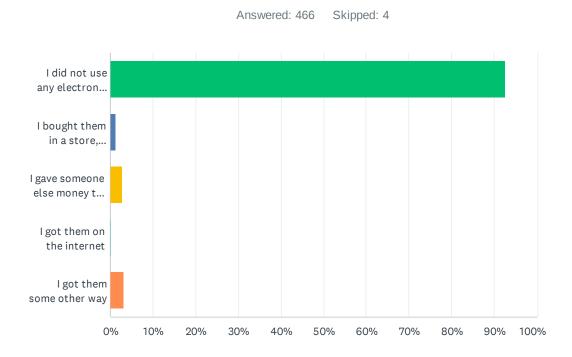

# Q50 During the past 30 days how did you usually get your own e-cigarette or "vape" product (select only one)?

| ANSWER CHOICES                                                   | RESPONSES |     |
|------------------------------------------------------------------|-----------|-----|
| I did not use any electronic vapor product in the past 30 days   | 92.49%    | 431 |
| I bought them in a store, supermarket, gas station or vape store | 1.29%     | 6   |
| I gave someone else money to buy it for me                       | 2.79%     | 13  |
| I got them on the internet                                       | 0.21%     | 1   |
| I got them some other way                                        | 3.22%     | 15  |
| TOTAL                                                            |           | 466 |