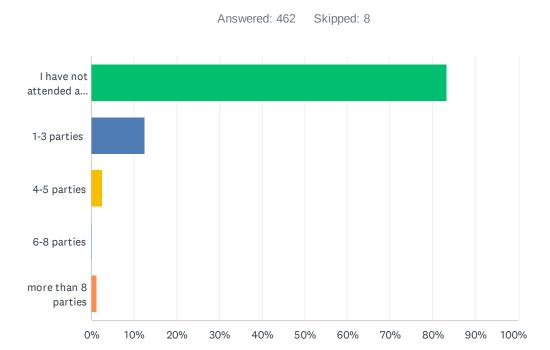

# Q57 How many parties have you attended in the past 3 months with parents present where underage drinking was occurring WITH their knowledge?

| ANSWER CHOICES                                                                                                       | RESPON | ISES |
|----------------------------------------------------------------------------------------------------------------------|--------|------|
| I have not attended a party with parents present where alcohol was served with their knowledge in the past 3 months. | 83.33% | 385  |
| 1-3 parties                                                                                                          | 12.55% | 58   |
| 4-5 parties                                                                                                          | 2.60%  | 12   |
| 6-8 parties                                                                                                          | 0.22%  | 1    |
| more than 8 parties                                                                                                  | 1.30%  | 6    |
| TOTAL                                                                                                                |        | 462  |