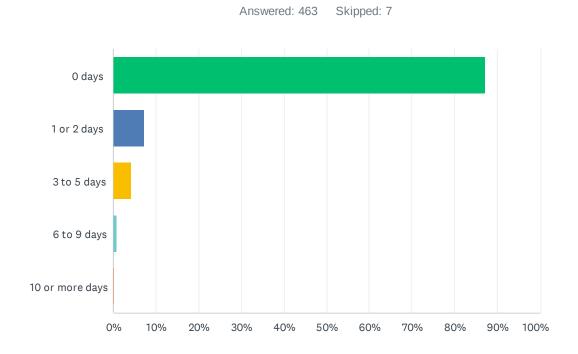

# Q55 During the past 30 days, on how many days did you have at least one drink of alcohol on school property?

| ANSWER CHOICES  | RESPONSES |     |
|-----------------|-----------|-----|
| 0 days          | 99.57%    | 461 |
| 1 or 2 days     | 0.00%     | 0   |
| 3 to 5 days     | 0.00%     | 0   |
| 6 to 9 days     | 0.22%     | 1   |
| 10 or more days | 0.22%     | 1   |
| TOTAL           |           | 463 |