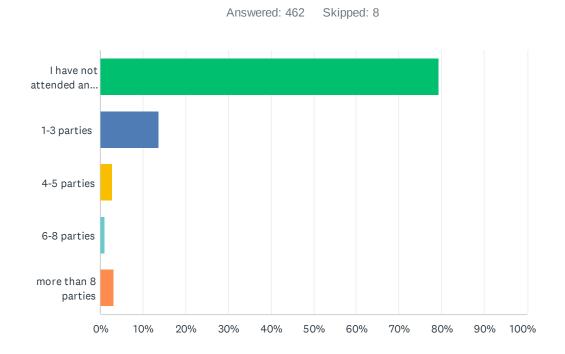

# Q56 How many UNSUPERVISED parties (i.e., no parents were present) have you attended in the past 3 months where alcohol was being consumed by at least some of those in attendance?

| ANSWER CHOICES                                                 | RESPONSES |     |
|----------------------------------------------------------------|-----------|-----|
| I have not attended an unsupervised party in the past 3 months | 79.22%    | 366 |
| 1-3 parties                                                    | 13.64%    | 63  |
| 4-5 parties                                                    | 2.81%     | 13  |
| 6-8 parties                                                    | 1.08%     | 5   |
| more than 8 parties                                            | 3.25%     | 15  |
| TOTAL                                                          |           | 462 |