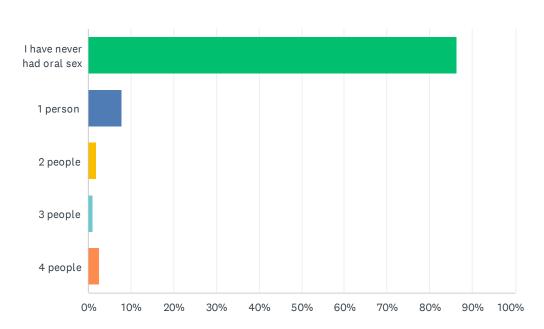

#### Q83 During the past 12 months, with how many people have you had oral sex?

| ANSWER CHOICES            | RESPONSES |     |
|---------------------------|-----------|-----|
| I have never had oral sex | 86.43%    | 395 |
| 1 person                  | 7.88%     | 36  |
| 2 people                  | 1.97%     | 9   |
| 3 people                  | 1.09%     | 5   |
| 4 people                  | 2.63%     | 12  |
| TOTAL                     |           | 457 |