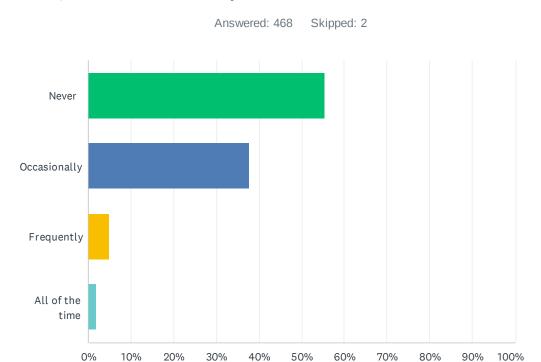

#### Q27 How often do you feel isolated from others?

| ANSWER CHOICES  | RESPONSES |     |
|-----------------|-----------|-----|
| Never           | 55.34%    | 259 |
| Occasionally    | 37.82%    | 177 |
| Frequently      | 4.91%     | 23  |
| All of the time | 1.92%     | 9   |
| TOTAL           |           | 468 |