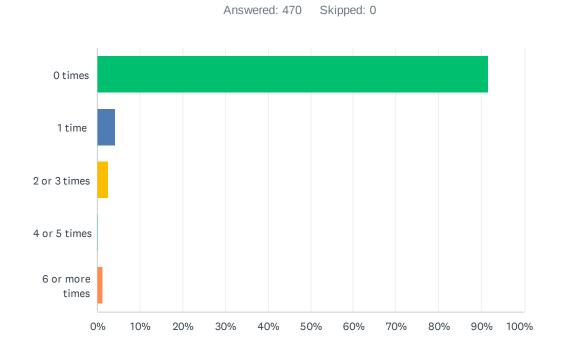

### Q11 During the past 30 days, how many times did you ride in a car or other vehicle driven by someone who had been drinking alcohol?

| ANSWER CHOICES  | RESPONSES |     |
|-----------------|-----------|-----|
| 0 times         | 91.70%    | 431 |
| 1 time          | 4.26%     | 20  |
| 2 or 3 times    | 2.55%     | 12  |
| 4 or 5 times    | 0.21%     | 1   |
| 6 or more times | 1.28%     | 6   |
| TOTAL           |           | 470 |