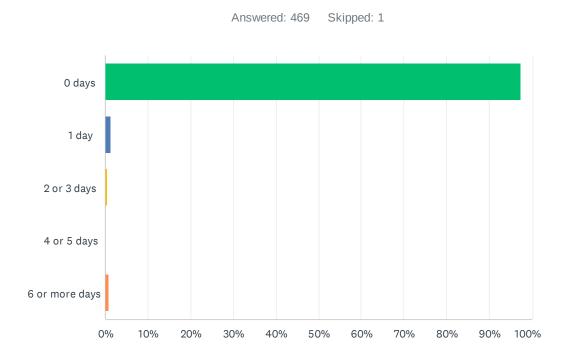

## Q14 During the past 30 days, on how many days did you not go to school because you felt you would be unsafe at school or on your way to or from school?

| ANSWER CHOICES | RESPONSES |     |
|----------------|-----------|-----|
| 0 days         | 97.44%    | 457 |
| 1 day          | 1.28%     | 6   |
| 2 or 3 days    | 0.43%     | 2   |
| 4 or 5 days    | 0.00%     | 0   |
| 6 or more days | 0.85%     | 4   |
| TOTAL          |           | 469 |