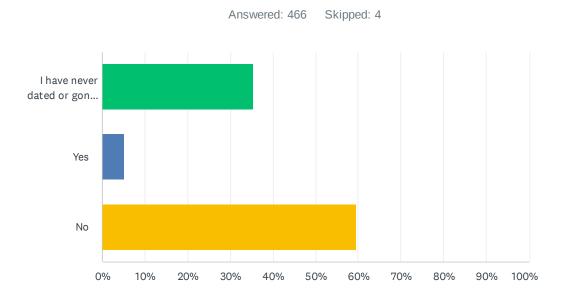

# Q22 Have you ever been hurt physically or sexually by a date or someone you were going out with? This might include being shoved, slapped, hit, or forced into any sexual activity?

| ANSWER CHOICES                                                        | RESPONSES |     |
|-----------------------------------------------------------------------|-----------|-----|
| I have never been on a date or gone out with anyone.                  | 37.47%    | 175 |
| No, I have never been hurt by a date or someone I was going out with. | 59.10%    | 276 |
| Yes, I was hurt physically.                                           | 0.86%     | 4   |
| Yes, I was hurt sexually.                                             | 1.71%     | 8   |
| Yes, I was hurt both physically and sexually.                         | 0.86%     | 4   |
| TOTAL                                                                 |           | 467 |