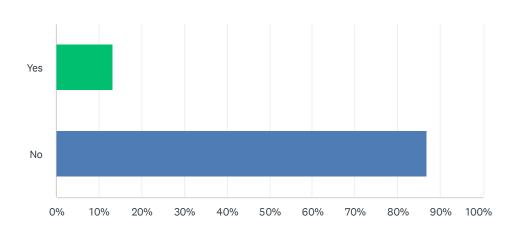

#### Q82 Have you ever engaged in oral sex?

| ANSWER CHOICES | RESPONSES |     |
|----------------|-----------|-----|
| Yes            | 13.13%    | 60  |
| No             | 86.87%    | 397 |
| TOTAL          |           | 457 |