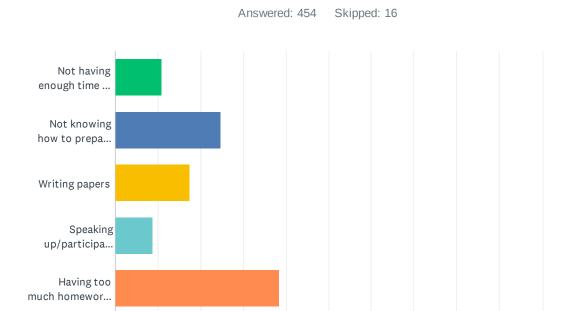

#### Q96 Which of the following contributes MOST to your stress level at school?

40%

0%

10%

20%

30%

| ANSWER CHOICES                                                | RESPONSES |     |
|---------------------------------------------------------------|-----------|-----|
| Not having enough time to take notes or prepare for tests     | 10.79%    | 49  |
| Not knowing how to prepare for tests/what will be on the test | 24.67%    | 112 |
| Writing papers                                                | 17.40%    | 79  |
| Speaking up/participating in class                            | 8.81%     | 40  |
| Having too much homework each night                           | 38.33%    | 174 |
| TOTAL                                                         |           | 454 |