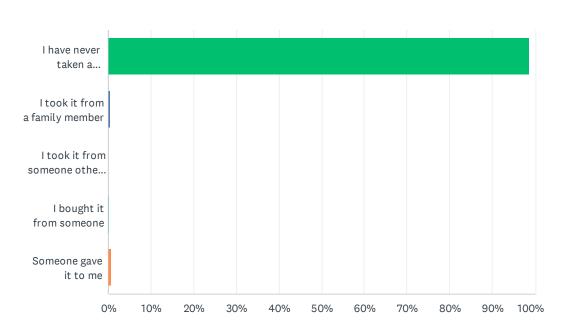

### Q80 How did you usually get the prescription drugs that you've taken without a doctor's prescription?

| ANSWER CHOICES                                                         | RESPONSES |     |
|------------------------------------------------------------------------|-----------|-----|
| I have never taken a prescription drug without a doctor's prescription | 98.68%    | 450 |
| I took it from a family member                                         | 0.44%     | 2   |
| I took it from someone other than a family member                      | 0.00%     | 0   |
| I bought it from someone                                               | 0.22%     | 1   |
| Someone gave it to me                                                  | 0.66%     | 3   |
| TOTAL                                                                  |           | 456 |