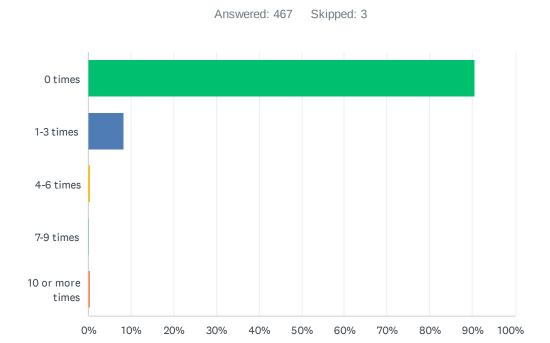

### Q20 During the past 12 months, how many times were you in a physical fight?

| ANSWER CHOICES   | RESPONSES |     |
|------------------|-----------|-----|
| 0 times          | 90.58%    | 423 |
| 1-3 times        | 8.35%     | 39  |
| 4-6 times        | 0.43%     | 2   |
| 7-9 times        | 0.21%     | 1   |
| 10 or more times | 0.43%     | 2   |
| TOTAL            |           | 467 |