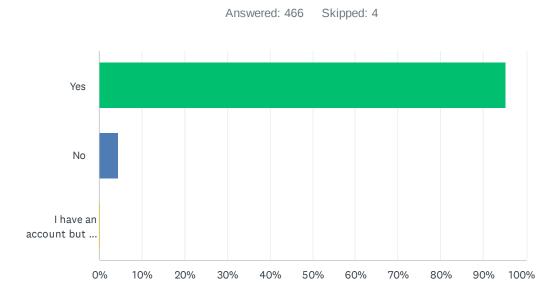

## Q41 Have your parents given you permission to use social media (such as Facebook, Twitter, SnapChat, Instagram and TikTok)?

| ANSWER CHOICES                              | RESPONSES |     |
|---------------------------------------------|-----------|-----|
| Yes                                         | 95.28%    | 444 |
| No                                          | 4.51%     | 21  |
| I have an account but my parents don't know | 0.21%     | 1   |
| TOTAL                                       |           | 466 |