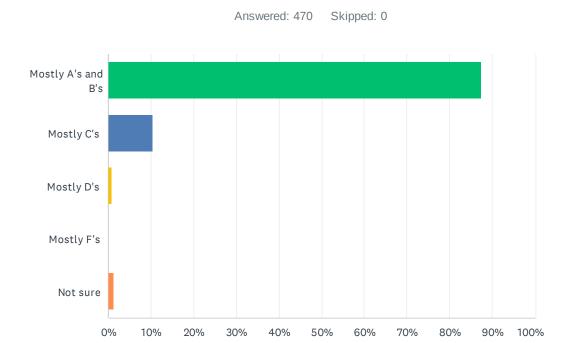

### Q6 During the past 12 months, how would you describe your grades in school?

| ANSWER CHOICES     | RESPONSES |     |
|--------------------|-----------|-----|
| Mostly A's and B's | 87.45%    | 411 |
| Mostly C's         | 10.43%    | 49  |
| Mostly D's         | 0.85%     | 4   |
| Mostly F's         | 0.00%     | 0   |
| Not sure           | 1.28%     | 6   |
| TOTAL              |           | 470 |