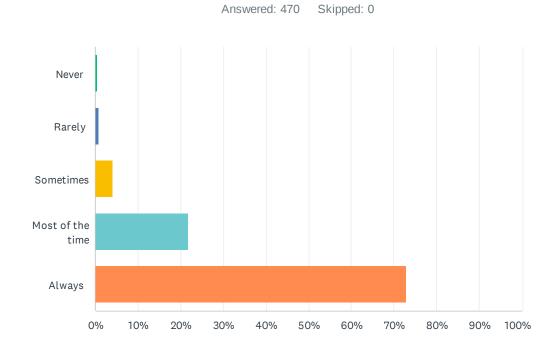

### Q10 How often do you wear a seat belt when riding in a car driven by someone else?

| ANSWER CHOICES   | RESPONSES |     |
|------------------|-----------|-----|
| Never            | 0.43%     | 2   |
| Rarely           | 0.85%     | 4   |
| Sometimes        | 4.04%     | 19  |
| Most of the time | 21.70%    | 102 |
| Always           | 72.98%    | 343 |
| TOTAL            |           | 470 |