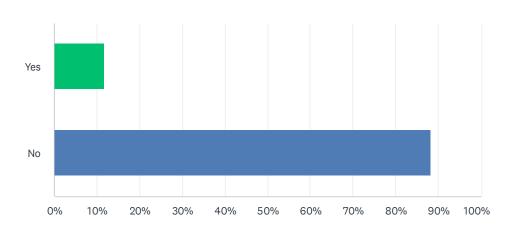

#### Q85 Have you ever had sexual intercourse?

| ANSWER CHOICES | RESPONSES |     |
|----------------|-----------|-----|
| Yes            | 11.70%    | 53  |
| No             | 88.30%    | 400 |
| TOTAL          |           | 453 |