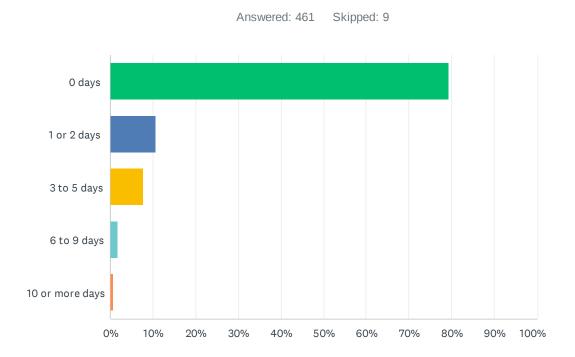

### Q53 During the past 30 days, on how many days did you have at least one drink of alcohol?

| ANSWER CHOICES  | RESPONSES |     |
|-----------------|-----------|-----|
| 0 days          | 79.39%    | 366 |
| 1 or 2 days     | 10.63%    | 49  |
| 3 to 5 days     | 7.59%     | 35  |
| 6 to 9 days     | 1.74%     | 8   |
| 10 or more days | 0.65%     | 3   |
| TOTAL           |           | 461 |