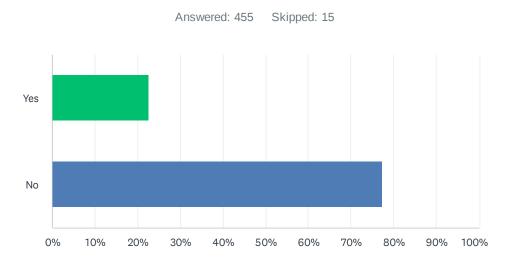

Q78 During your life, have you ever taken a prescription medication to help you focus (such as Adderall, Ritalin, Concerta, etc.) or to treat anxiety (such as Ativan or Xanax) that was prescribed for you by a doctor?

| ANSWER CHOICES | RESPONSES |     |
|----------------|-----------|-----|
| Yes            | 20.35%    | 93  |
| No             | 79.65%    | 364 |
| TOTAL          |           | 457 |