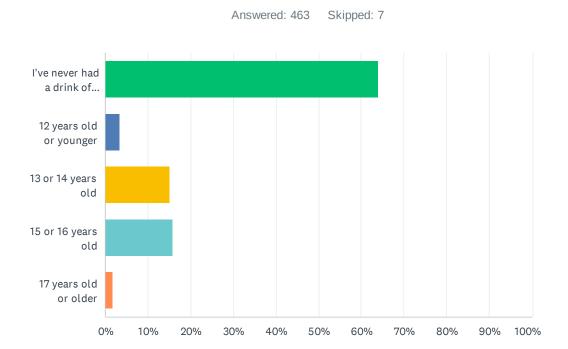

## Q52 How old were you when you had your first drink of alcohol other than a few sips?

| ANSWER CHOICES                                                                     | RESPONSES |     |
|------------------------------------------------------------------------------------|-----------|-----|
| I've never had a drink of alcohol (or more than a few sips for religious purposes) | 63.93%    | 296 |
| 12 years old or younger                                                            | 3.46%     | 16  |
| 13 or 14 years old                                                                 | 15.12%    | 70  |
| 15 or 16 years old                                                                 | 15.77%    | 73  |
| 17 years old or older                                                              | 1.73%     | 8   |
| TOTAL                                                                              |           | 463 |