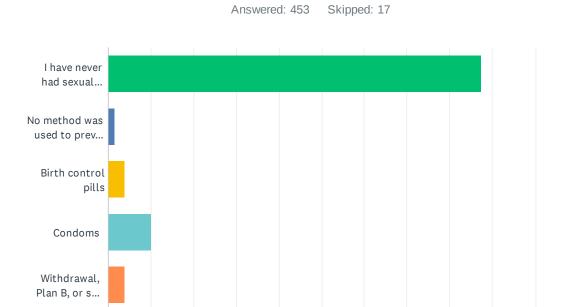

## Q91 The last time you had sexual intercourse, with an opposite sex partner, what one method did you or your partner use to prevent pregnancy? (Select only one response.)

40%

50%

60%

70%

80%

90%

100%

0%

10%

20%

30%

| ANSWER CHOICES                           | RESPONSES |     |
|------------------------------------------|-----------|-----|
| I have never had sexual intercourse      | 87.42%    | 396 |
| No method was used to prevent pregnancy  | 1.55%     | 7   |
| Birth control pills                      | 3.75%     | 17  |
| Condoms                                  | 9.93%     | 45  |
| Withdrawal, Plan B, or some other method | 3.75%     | 17  |
| Total Respondents: 453                   |           |     |