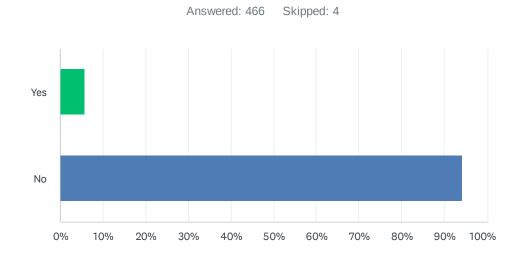

## Q24 Have you ever been pressured or physically forced to have sexual intercourse when you did not want to?

| ANSWER CHOICES | RESPONSES |     |
|----------------|-----------|-----|
| Yes            | 3.64%     | 17  |
| No             | 96.36%    | 450 |
| TOTAL          |           | 467 |