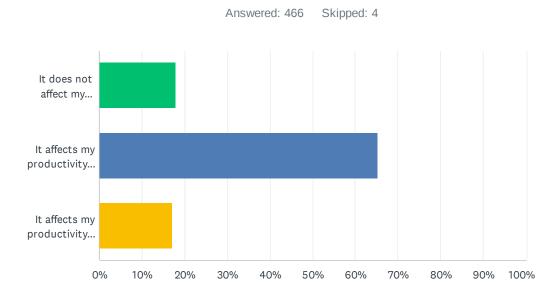

## Q44 To what degree do you think the amount you spend using your phone/internet or watching tv affects your productivity?

| ANSWER CHOICES                            | RESPONSES |     |
|-------------------------------------------|-----------|-----|
| It does not affect my productivity at all | 17.81%    | 83  |
| It affects my productivity sometimes      | 65.24%    | 304 |
| It affects my productivity all the time   | 16.95%    | 79  |
| TOTAL                                     |           | 466 |