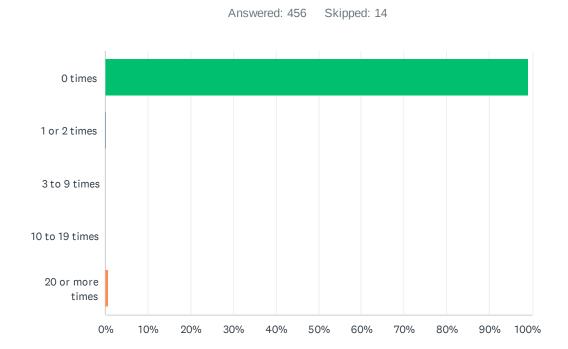

## Q70 During your life, how many times have you used any form of cocaine, including powder or crack?

| ANSWER CHOICES   | RESPONSES |     |
|------------------|-----------|-----|
| 0 times          | 99.12%    | 452 |
| 1 or 2 times     | 0.22%     | 1   |
| 3 to 9 times     | 0.00%     | 0   |
| 10 to 19 times   | 0.00%     | 0   |
| 20 or more times | 0.66%     | 3   |
| TOTAL            |           | 456 |