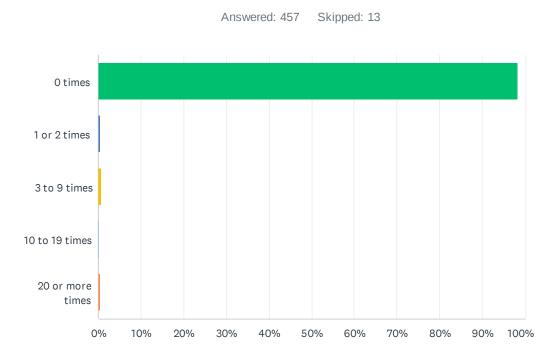

## Q70 During your life, how many times have you used any form of cocaine, including powder or crack?

| ANSWER CHOICES   | RESPONSES |     |
|------------------|-----------|-----|
| 0 times          | 99.12%    | 452 |
| 1 or 2 times     | 0.22%     | 1   |
| 3 to 9 times     | 0.00%     | 0   |
| 10 to 19 times   | 0.00%     | 0   |
| 20 or more times | 0.66%     | 3   |
| TOTAL            |           | 456 |