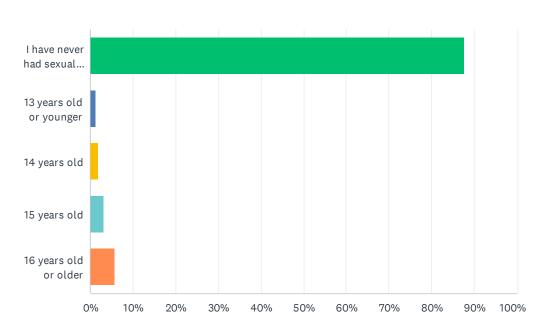

#### Q86 How old were you when you had sexual intercourse for the first time?

| ANSWER CHOICES                      | RESPONSES |     |
|-------------------------------------|-----------|-----|
| I have never had sexual intercourse | 87.67%    | 398 |
| 13 years old or younger             | 1.32%     | 6   |
| 14 years old                        | 1.98%     | 9   |
| 15 years old                        | 3.30%     | 15  |
| 16 years old or older               | 5.73%     | 26  |
| TOTAL                               |           | 454 |