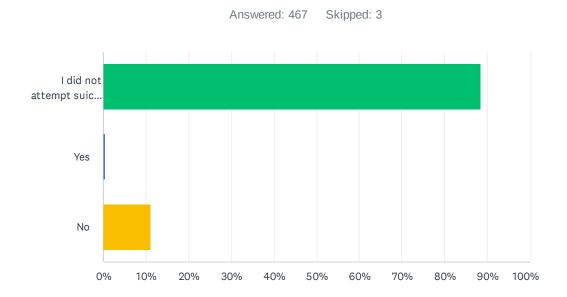

# Q37 If you attempted suicide during the past 12 months, did any attempt result in an injury, poisoning, or overdose that had to be treated by a doctor or nurse?

| ANSWER CHOICES                                      | RESPONSES |     |
|-----------------------------------------------------|-----------|-----|
| I did not attempt suicide during the past 12 months | 88.44%    | 413 |
| Yes                                                 | 0.43%     | 2   |
| No                                                  | 11.13%    | 52  |
| TOTAL                                               |           | 467 |