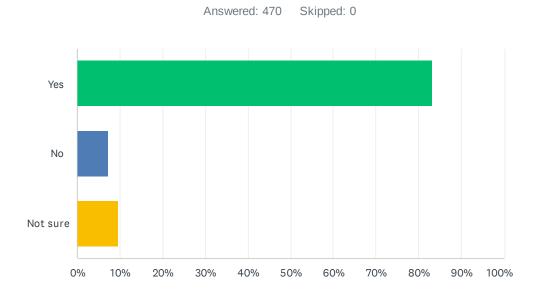

### Q8 Is there at least one teacher or adult in this school that you can talk to if you have a problem?

| ANSWER CHOICES | RESPONSES  |
|----------------|------------|
| Yes            | 83.19% 391 |
| No             | 7.23% 34   |
| Not sure       | 9.57% 45   |
| TOTAL          | 470        |