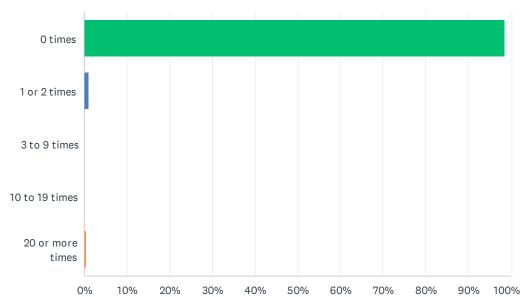

#### Q62 During your life, how many times have you used marijuana?

| ANSWER CHOICES   | RESPONSES |     |
|------------------|-----------|-----|
| 0 times          | 86.03%    | 394 |
| 1 or 2 times     | 3.93%     | 18  |
| 3 to 9 times     | 3.06%     | 14  |
| 10 to 19 times   | 2.40%     | 11  |
| 20 or more times | 4.59%     | 21  |
| TOTAL            |           | 458 |