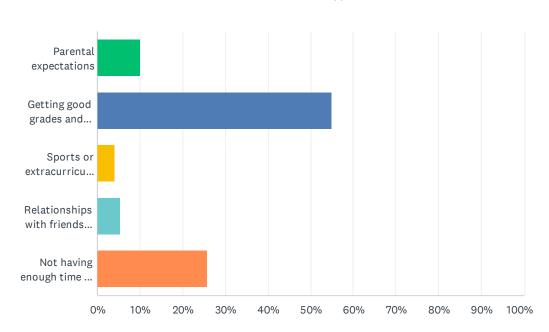

#### Q97 Which of the following factors contributes MOST to your stress level?

| ANSWER CHOICES                                       | RESPONSES |     |
|------------------------------------------------------|-----------|-----|
| Parental expectations                                | 9.93%     | 45  |
| Getting good grades and getting into college         | 54.97%    | 249 |
| Sports or extracurricular activities                 | 3.97%     | 18  |
| Relationships with friends or romantic relationships | 5.30%     | 24  |
| Not having enough time to get everything done        | 25.83%    | 117 |
| TOTAL                                                |           | 453 |