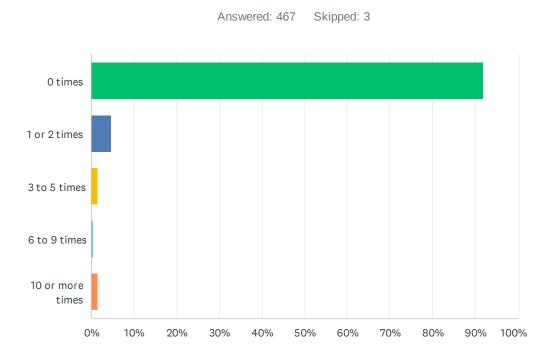

# Q32 During the past 12 months, how many times did you hurt or injure yourself on purpose without wanting to die? (For example, by cutting, burning, or bruising yourself on purpose.)

| ANSWER CHOICES   | RESPONSES |     |
|------------------|-----------|-----|
| 0 times          | 91.86%    | 429 |
| 1 or 2 times     | 4.71%     | 22  |
| 3 to 5 times     | 1.50%     | 7   |
| 6 to 9 times     | 0.43%     | 2   |
| 10 or more times | 1.50%     | 7   |
| TOTAL            |           | 467 |