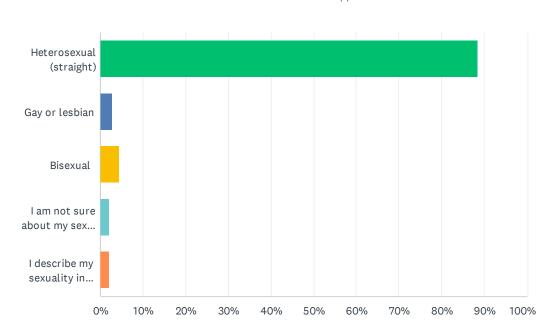

#### Q3 Which of the following best describes you?

| ANSWER CHOICES                                          | RESPONSES |     |
|---------------------------------------------------------|-----------|-----|
| Heterosexual (straight)                                 | 88.46%    | 414 |
| Gay or lesbian                                          | 2.78%     | 13  |
| Bisexual                                                | 4.49%     | 21  |
| I am not sure about my sexual orientation (questioning) | 2.14%     | 10  |
| I describe my sexuality in some other way               | 2.14%     | 10  |
| TOTAL                                                   |           | 468 |