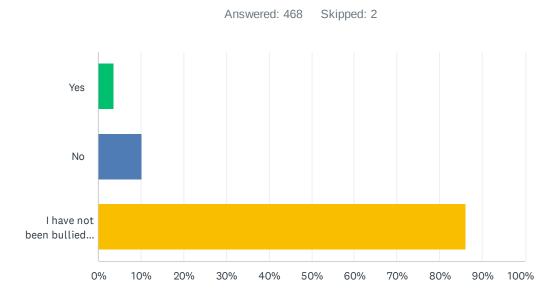

### Q16 If you were bullied at school in the past 12 months, did you report it to a parent or school personnel?

| ANSWER CHOICES                                | RESPONSES |     |
|-----------------------------------------------|-----------|-----|
| Yes                                           | 3.63%     | 17  |
| No                                            | 10.26%    | 48  |
| I have not been bullied in the past 12 months | 86.11%    | 403 |
| TOTAL                                         |           | 468 |