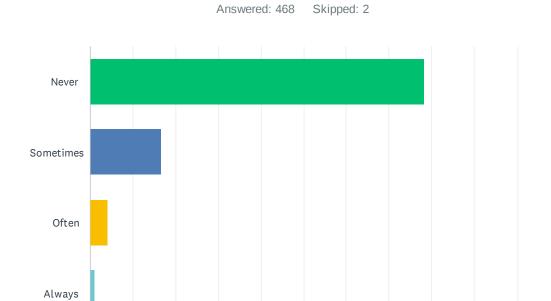

#### Q31 How often are you late or absent from school because of anxiety?

| ANSWER CHOICES | RESPONSES |     |
|----------------|-----------|-----|
| Never          | 78.21%    | 366 |
| Sometimes      | 16.67%    | 78  |
| Often          | 4.06%     | 19  |
| Always         | 1.07%     | 5   |
| TOTAL          |           | 468 |