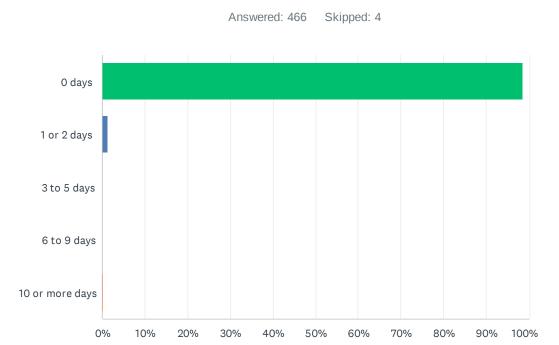

## Q46 During the past 30 days, on how many days did you smoke cigarettes?

| ANSWER CHOICES  | RESPONSES |     |
|-----------------|-----------|-----|
| 0 days          | 98.50%    | 459 |
| 1 or 2 days     | 1.29%     | 6   |
| 3 to 5 days     | 0.00%     | 0   |
| 6 to 9 days     | 0.00%     | 0   |
| 10 or more days | 0.21%     | 1   |
| TOTAL           |           | 466 |