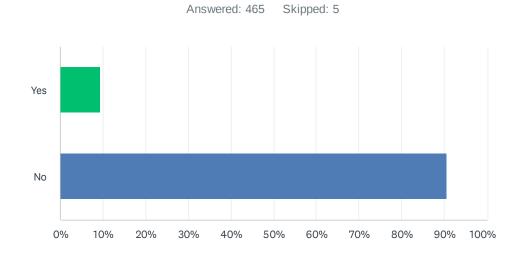

## Q40 Have you ever been (or felt) pressured to send a photo that was suggestive to someone?

| ANSWER CHOICES | RESPONSES |     |
|----------------|-----------|-----|
| Yes            | 9.46%     | 44  |
| No             | 90.54%    | 421 |
| TOTAL          |           | 465 |