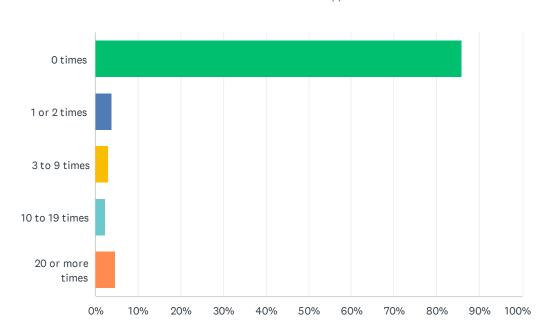

#### Q62 During your life, how many times have you used marijuana?

| ANSWER CHOICES   | RESPONSES |     |
|------------------|-----------|-----|
| 0 times          | 86.03%    | 394 |
| 1 or 2 times     | 3.93%     | 18  |
| 3 to 9 times     | 3.06%     | 14  |
| 10 to 19 times   | 2.40%     | 11  |
| 20 or more times | 4.59%     | 21  |
| TOTAL            |           | 458 |